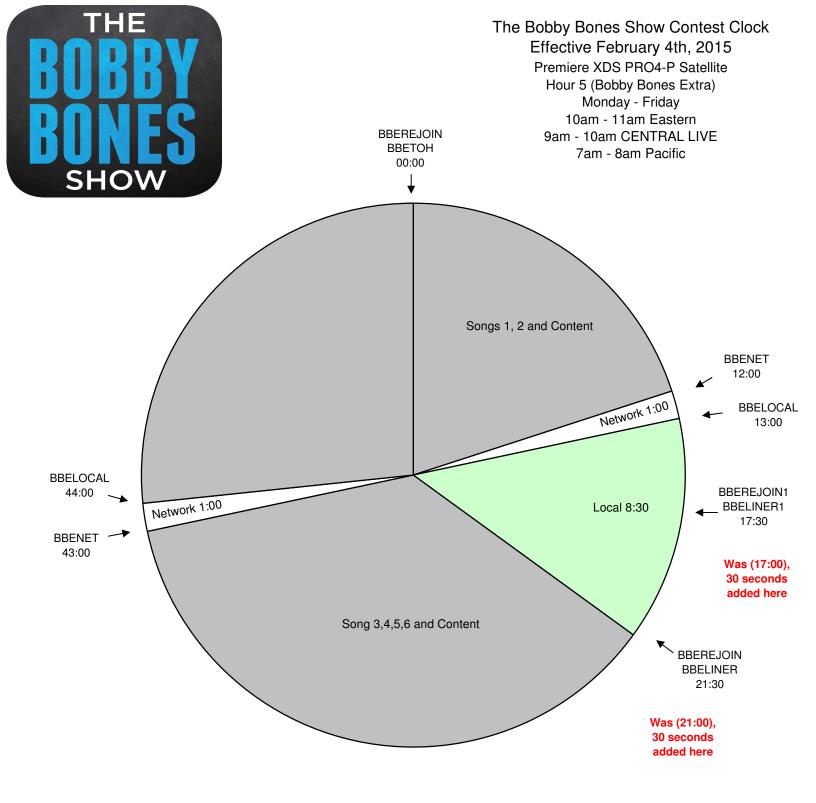

For Technical Assistance call: Premiere Network Operations Center: 800-276-4431 Technical Info: www.premiereradio.com/engineering

All Breaks Float! TOH & BBLINER Also Float! Program is live for 5 hours starting at 6am Eastern. Central and Western time zones are welcome to air 5 hours, starting at 5am local time. Network will program music and talk during the content segments. Stations are welcome to schedule additional songs in the 8 minute local segments "TOH" BBELOCAL - Fires 30 second contest local break. BBELOCAL - Fires local breaks. All breaks float. BBELINER - Float. Fires locally voiced short show ID - must be exactly 5 second, dry voice BBEREJOIN - Joins the show BBEREJOIN - Optional rejoin for 4:30 local breaks. BBETOH - Float. Fires locally produced top of hour ID - network will go silent for :15